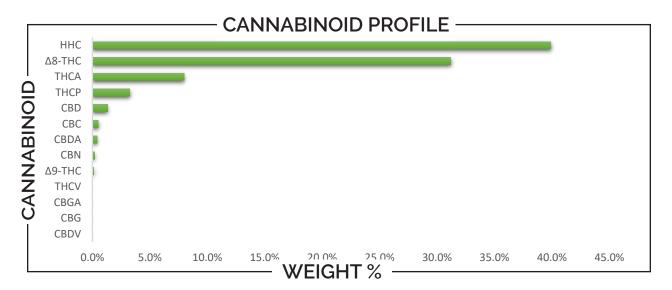

| Δ9-ΤΗС | TOTAL HHC | TOTAL CANNABINOIDS |
|--------|-----------|--------------------|
| 0.14%  | 39.90%    | 84.90%             |

| CANNABINOID                                                                                                         |             | WEIGH                                | T (%)                            | MG                             | /G               |
|---------------------------------------------------------------------------------------------------------------------|-------------|--------------------------------------|----------------------------------|--------------------------------|------------------|
| CBC •                                                                                                               |             | <b>→</b> 0.53 <b>→</b> 5.26          |                                  | 26                             |                  |
| CBD •                                                                                                               | <del></del> | 13.19                                |                                  | 19                             |                  |
| CBDA •                                                                                                              | <del></del> | 0.40                                 |                                  | 05                             |                  |
| CBDV •                                                                                                              | <del></del> | → ND → ND                            |                                  | D                              |                  |
| CBG -                                                                                                               | <del></del> | → ND → ND                            |                                  | D                              |                  |
| CBGA •                                                                                                              |             | → ND → ND                            |                                  | D                              |                  |
| CBN •                                                                                                               |             | <b>→</b> 0.19 <b>→</b> 1.88          |                                  | 38                             |                  |
| Δ8-THC •                                                                                                            | <del></del> | 31.20                                |                                  | 312.01                         |                  |
| Δ9-THC •                                                                                                            | <del></del> | 0.14                                 |                                  | 1.40                           |                  |
| HHC -                                                                                                               | <del></del> | → 39.90 —                            |                                  | 398.98                         |                  |
| THCA -                                                                                                              | <del></del> | <b>→</b> 7.97 <del> </del>           |                                  | <b>79.70</b>                   |                  |
| THCV -                                                                                                              | <del></del> | → ND                                 |                                  | <b>→</b> N                     | D                |
| THCP -                                                                                                              |             | <b>→</b> 3.25 —                      |                                  | 32.52                          |                  |
| Analysis Method: TP-POT-05<br>Total THC = (0.877 x THCA) + 2<br>Total CBD = (0.877 x CBDA) + 1<br>ND = Not Detected | ∆9-THC Pr   | repared By:<br>rep Date:<br>atch ID: | BRB<br>4/16/2024<br>APR1624A-POT | Analyzed By:<br>Analysis Date: | BRB<br>4/16/2024 |